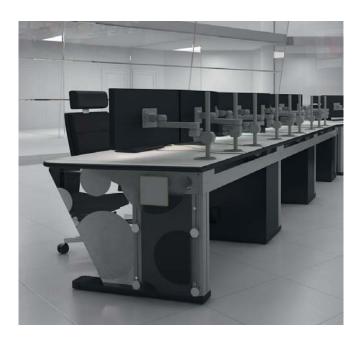

## **Knürr SynergyConsole Basic** Height fixed Workstation

- Standards Compliance and Ergonomics
- Synergy Basic solution
- Stable construction
- Ergonomic and robust Desktop Edge
- Scalable / Modular construction
- Best solution for KVM applications
- Spacious Side Elements for Cabling
- **■** ErgoCon-/Synergy-/Pole Monitorholders
- Offset Monitor Level available
- Comfortable Cable Entry through Side Element
- Choose from 3 types of Monitorholders
- KVM-ready: Optional integrated 2U 19" KVM Bays
- Fits Avocent High Performance KVM