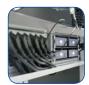

Perforated rear panel for SynergyConsole® Corner Piece 04.415.960.9

Perforated Rear Panel for SynergyConsole® 04.415.813.9

**Technical Pedestal** 04.415.615.9