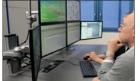

## **Knürr SynergyConsole Basic** Height fixed Workstation

- Standards Compliance and Ergonomics
- Synergy Basic solution
- Stable construction
- Ergonomic and robust Desktop Edge
- Scalable / Modular construction
- Best solution for KVM applications
- Spacious Side Elements for Cabling
- **■** ErgoCon-/Synergy-/Pole Monitorholders
- Offset Monitor Level available
- Comfortable Cable Entry through Side Element
- Choose from 3 types of Monitorholders
- KVM-ready: Optional integrated 2U 19" KVM Bays
- Fits Avocent High Performance KVM