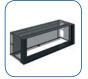

## Knürr SynergyConsole® Basic

The New Height Fixed KVM-ready Console in Your Control Room

Extension for Technical Pedestal Additional 100mm usable depth 04.415.625.9

Starter Desk W1600 Height-fixed 04.416.125.1