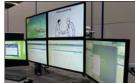

## **Knürr SynergyConsole Basic** Height fixed Workstation

- Standards Compliance and Ergonomics
- Synergy Basic solution
- Stable construction
- Ergonomic and robust Desktop Edge
- Scalable / Modular construction
- Best solution for KVM applications
- Spacious Side Elements for Cabling
- **■** ErgoCon-/Synergy-/Pole Monitorholders
- Offset Monitor Level available
- Comfortable Cable Entry through Side Element
- Choose from 3 types of Monitorholders
- KVM-ready: Optional integrated 2U 19" KVM Bays
- Fits Avocent High Performance KVM