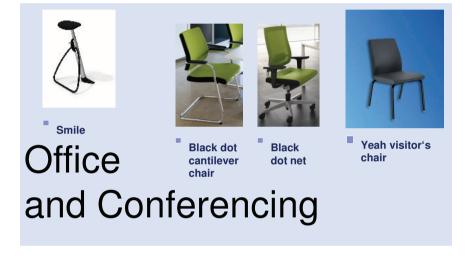

## Have a new Seat

New chairs from for better seating

cantilever

chair

dot net

AXIA Plus 24/7

## Have a <u>new</u> Seat

|   | Ref   | erence number for all chairs: 00.350.XXX.9        | Yeah   | BlackDot | BlackDot24 | Mr24   | Smile  | Axia Plus<br>24/7 | Axia Focus<br>24/7 | Secur 24<br>Basic |
|---|-------|---------------------------------------------------|--------|----------|------------|--------|--------|-------------------|--------------------|-------------------|
|   | SEDUS | Sit/Stand Chair                                   |        |          |            |        | .034.9 |                   |                    |                   |
|   |       | Cantilever, Visitor's Chair w/ Arm Rests          |        | .032.9   |            |        |        |                   |                    |                   |
|   |       | 4 Leg, Visitor's Chair, w/out Arm Rests           | .047.9 |          |            |        |        |                   |                    |                   |
|   |       | w/out Arm Rests, Short Back Rest                  | .041.9 |          |            |        |        |                   |                    |                   |
|   |       | w/ Arm Rests, Short Back Rest                     | .040.9 |          |            |        |        |                   |                    |                   |
|   |       | w/ Arm Rests, Long Back Rest                      | .046.9 | .033.9   |            |        |        |                   |                    |                   |
| П |       | w/out Arm Rests, Short Back Rest, ESD             | .043.9 |          |            |        |        |                   |                    |                   |
|   |       | w/ Arm Rests, Short Back Rest, ESD                | .042.9 |          |            |        |        |                   |                    |                   |
|   |       | w/out Arm Rests, Long Back Rest, ESD              |        |          |            |        |        |                   |                    |                   |
|   |       | w/ Arm Rests, Long Back Rest, ESD                 | .045.9 |          |            |        |        |                   |                    |                   |
|   |       | 24/7, w/ Arm Rests, Long Back Rest, Head Rest     |        |          | .031.9     | .073.9 |        |                   |                    |                   |
|   | В     | 24/7, Multi Arm Rests, Head Rest                  |        |          |            |        |        | .079.9            |                    |                   |
|   |       | 24/7, Multi Arm Rests, Head Rest, Lumbal Support  |        |          |            |        |        |                   | .060.9             |                   |
|   |       | 24/7, Flipup-Arm Rests, 2 Way-Schukra, Kopfstütze |        |          |            |        |        |                   |                    | .078.9            |