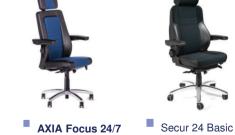

## Have a <u>new</u> Seat

|   | Ref   | erence number for all chairs: 00.350.XXX.9        | Yeah   | BlackDot | BlackDot24 | Mr24   | Smile  | Axia Plus<br>24/7 | Axia Focus<br>24/7 | Secur 24<br>Basic |
|---|-------|---------------------------------------------------|--------|----------|------------|--------|--------|-------------------|--------------------|-------------------|
|   | SEDUS | Sit/Stand Chair                                   |        |          |            |        | .034.9 |                   |                    |                   |
|   |       | Cantilever, Visitor's Chair w/ Arm Rests          |        | .032.9   |            |        |        |                   |                    |                   |
|   |       | 4 Leg, Visitor's Chair, w/out Arm Rests           | .047.9 |          |            |        |        |                   |                    |                   |
|   |       | w/out Arm Rests, Short Back Rest                  | .041.9 |          |            |        |        |                   |                    |                   |
|   |       | w/ Arm Rests, Short Back Rest                     | .040.9 |          |            |        |        |                   |                    |                   |
|   |       | w/ Arm Rests, Long Back Rest                      | .046.9 | .033.9   |            |        |        |                   |                    |                   |
| П |       | w/out Arm Rests, Short Back Rest, ESD             | .043.9 |          |            |        |        |                   |                    |                   |
|   |       | w/ Arm Rests, Short Back Rest, ESD                | .042.9 |          |            |        |        |                   |                    |                   |
|   |       | w/out Arm Rests, Long Back Rest, ESD              |        |          |            |        |        |                   |                    |                   |
|   |       | w/ Arm Rests, Long Back Rest, ESD                 | .045.9 |          |            |        |        |                   |                    |                   |
|   |       | 24/7, w/ Arm Rests, Long Back Rest, Head Rest     |        |          | .031.9     | .073.9 |        |                   |                    |                   |
|   | В     | 24/7, Multi Arm Rests, Head Rest                  |        |          |            |        |        | .079.9            |                    |                   |
|   |       | 24/7, Multi Arm Rests, Head Rest, Lumbal Support  |        |          |            |        |        |                   | .060.9             |                   |
|   |       | 24/7, Flipup-Arm Rests, 2 Way-Schukra, Kopfstütze |        |          |            |        |        |                   |                    | .078.9            |

## Have a new Seat

Basic (also ESD available)