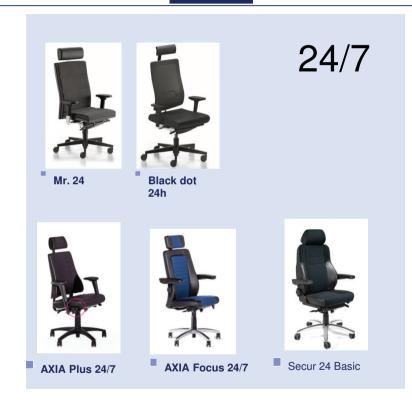

## Have a new Seat

New chairs from for better seating

cantilever

chair

dot net

AXIA Plus 24/7

## Have a <u>new</u> Seat

|   | Ref   | erence number for all chairs: 00.350.XXX.9        | Yeah   | BlackDot | BlackDot24 | Mr24   | Smile  | Axia Plus<br>24/7 | Axia Focus<br>24/7 | Secur 24<br>Basic |
|---|-------|---------------------------------------------------|--------|----------|------------|--------|--------|-------------------|--------------------|-------------------|
|   | SEDUS | Sit/Stand Chair                                   |        |          |            |        | .034.9 |                   |                    |                   |
|   |       | Cantilever, Visitor's Chair w/ Arm Rests          |        | .032.9   |            |        |        |                   |                    |                   |
|   |       | 4 Leg, Visitor's Chair, w/out Arm Rests           | .047.9 |          |            |        |        |                   |                    |                   |
|   |       | w/out Arm Rests, Short Back Rest                  | .041.9 |          |            |        |        |                   |                    |                   |
|   |       | w/ Arm Rests, Short Back Rest                     | .040.9 |          |            |        |        |                   |                    |                   |
|   |       | w/ Arm Rests, Long Back Rest                      | .046.9 | .033.9   |            |        |        |                   |                    |                   |
| П |       | w/out Arm Rests, Short Back Rest, ESD             | .043.9 |          |            |        |        |                   |                    |                   |
|   |       | w/ Arm Rests, Short Back Rest, ESD                | .042.9 |          |            |        |        |                   |                    |                   |
|   |       | w/out Arm Rests, Long Back Rest, ESD              |        |          |            |        |        |                   |                    |                   |
|   |       | w/ Arm Rests, Long Back Rest, ESD                 | .045.9 |          |            |        |        |                   |                    |                   |
|   |       | 24/7, w/ Arm Rests, Long Back Rest, Head Rest     |        |          | .031.9     | .073.9 |        |                   |                    |                   |
|   | В     | 24/7, Multi Arm Rests, Head Rest                  |        |          |            |        |        | .079.9            |                    |                   |
|   |       | 24/7, Multi Arm Rests, Head Rest, Lumbal Support  |        |          |            |        |        |                   | .060.9             |                   |
|   |       | 24/7, Flipup-Arm Rests, 2 Way-Schukra, Kopfstütze |        |          |            |        |        |                   |                    | .078.9            |