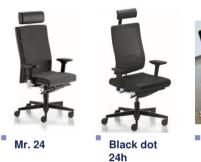

## Have a <u>new</u> Seat

|   | Ref   | erence number for all chairs: 00.350.XXX.9        | Yeah   | BlackDot | BlackDot24 | Mr24   | Smile  | Axia Plus<br>24/7 | Axia Focus<br>24/7 | Secur 24<br>Basic |
|---|-------|---------------------------------------------------|--------|----------|------------|--------|--------|-------------------|--------------------|-------------------|
|   | SEDUS | Sit/Stand Chair                                   |        |          |            |        | .034.9 |                   |                    |                   |
|   |       | Cantilever, Visitor's Chair w/ Arm Rests          |        | .032.9   |            |        |        |                   |                    |                   |
|   |       | 4 Leg, Visitor's Chair, w/out Arm Rests           | .047.9 |          |            |        |        |                   |                    |                   |
|   |       | w/out Arm Rests, Short Back Rest                  | .041.9 |          |            |        |        |                   |                    |                   |
|   |       | w/ Arm Rests, Short Back Rest                     | .040.9 |          |            |        |        |                   |                    |                   |
|   |       | w/ Arm Rests, Long Back Rest                      | .046.9 | .033.9   |            |        |        |                   |                    |                   |
| П |       | w/out Arm Rests, Short Back Rest, ESD             | .043.9 |          |            |        |        |                   |                    |                   |
|   |       | w/ Arm Rests, Short Back Rest, ESD                | .042.9 |          |            |        |        |                   |                    |                   |
|   |       | w/out Arm Rests, Long Back Rest, ESD              |        |          |            |        |        |                   |                    |                   |
|   |       | w/ Arm Rests, Long Back Rest, ESD                 | .045.9 |          |            |        |        |                   |                    |                   |
|   |       | 24/7, w/ Arm Rests, Long Back Rest, Head Rest     |        |          | .031.9     | .073.9 |        |                   |                    |                   |
|   | В     | 24/7, Multi Arm Rests, Head Rest                  |        |          |            |        |        | .079.9            |                    |                   |
|   |       | 24/7, Multi Arm Rests, Head Rest, Lumbal Support  |        |          |            |        |        |                   | .060.9             |                   |
|   |       | 24/7, Flipup-Arm Rests, 2 Way-Schukra, Kopfstütze |        |          |            |        |        |                   |                    | .078.9            |