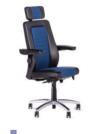

## Have a <u>new</u> Seat

|   | Ref   | erence number for all chairs: 00.350.XXX.9        | Yeah   | BlackDot | BlackDot24 | Mr24   | Smile  | Axia Plus<br>24/7 | Axia Focus<br>24/7 | Secur 24<br>Basic |
|---|-------|---------------------------------------------------|--------|----------|------------|--------|--------|-------------------|--------------------|-------------------|
|   | SEDUS | Sit/Stand Chair                                   |        |          |            |        | .034.9 |                   |                    |                   |
|   |       | Cantilever, Visitor's Chair w/ Arm Rests          |        | .032.9   |            |        |        |                   |                    |                   |
|   |       | 4 Leg, Visitor's Chair, w/out Arm Rests           | .047.9 |          |            |        |        |                   |                    |                   |
|   |       | w/out Arm Rests, Short Back Rest                  | .041.9 |          |            |        |        |                   |                    |                   |
|   |       | w/ Arm Rests, Short Back Rest                     | .040.9 |          |            |        |        |                   |                    |                   |
|   |       | w/ Arm Rests, Long Back Rest                      | .046.9 | .033.9   |            |        |        |                   |                    |                   |
| П |       | w/out Arm Rests, Short Back Rest, ESD             | .043.9 |          |            |        |        |                   |                    |                   |
|   |       | w/ Arm Rests, Short Back Rest, ESD                | .042.9 |          |            |        |        |                   |                    |                   |
|   |       | w/out Arm Rests, Long Back Rest, ESD              |        |          |            |        |        |                   |                    |                   |
|   |       | w/ Arm Rests, Long Back Rest, ESD                 | .045.9 |          |            |        |        |                   |                    |                   |
|   |       | 24/7, w/ Arm Rests, Long Back Rest, Head Rest     |        |          | .031.9     | .073.9 |        |                   |                    |                   |
|   | В     | 24/7, Multi Arm Rests, Head Rest                  |        |          |            |        |        | .079.9            |                    |                   |
|   |       | 24/7, Multi Arm Rests, Head Rest, Lumbal Support  |        |          |            |        |        |                   | .060.9             |                   |
|   |       | 24/7, Flipup-Arm Rests, 2 Way-Schukra, Kopfstütze |        |          |            |        |        |                   |                    | .078.9            |