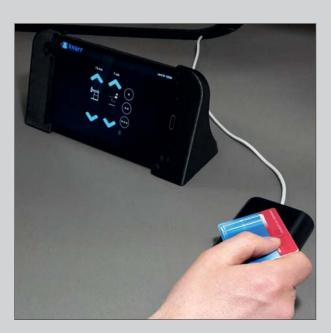

IP-Switch

ErgoControl

CardReader/ Touch Display

#### > INSTALLATION SAMPLE

- Touch ErgoControl and Cardreader at every Console
- COTS IP-Switch for Console to Console and Room to Room Connection
- User specific Settings network wide available
- Interfaces for Building Automation Standard Protocols on Request:
  - Lighting
  - A/C
  - Shutters
  - etc.