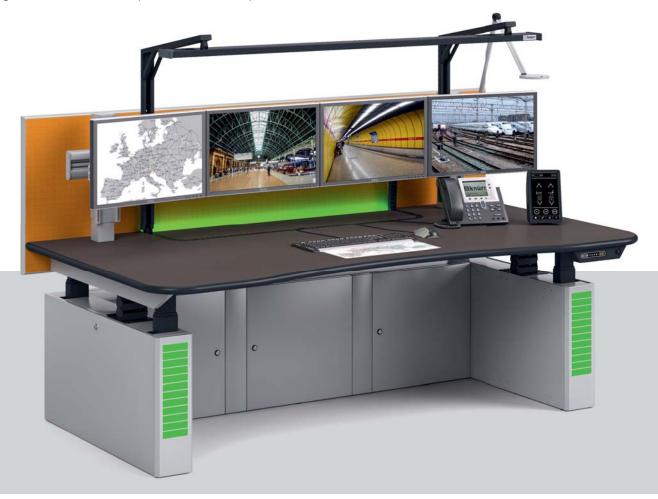

#### > INSTALLATION SAMPLE

- Touch ErgoControl and Cardreader at every Console
- COTS IP-Switch for Console to Console and Room to Room Connection
- User specific Settings network wide available
- Interfaces for Building Automation Standard Protocols on Request:
  - Lighting
  - A/C
  - Shutters
  - etc.

#### **FEATURES**

- RFID Omnicard Reader allows for use of already existing RFID-Cards
- Single Place or Network
- Open Interfaces to Building Automation etc.
- Up to **48 Consoles per Work**
- Works parallel to existing **LINAK Controllers**
- **Retrofittable** for all Knürr Height adjustable Consoles from 2007 till present

#### **BENEFITS**

- Smart Multi User Control
- Guarantees efficient Ergonomics
- Unmatched Usability and Accessibility
- Improves Acceptance of Sit-Stand Adjustability
- Free Seating in Large Scale Control Rooms
- User specific Preset Memory
- Future Proof through **open Architecture**
- Touch Interface brings **Ergo**nomics at your Fingertips