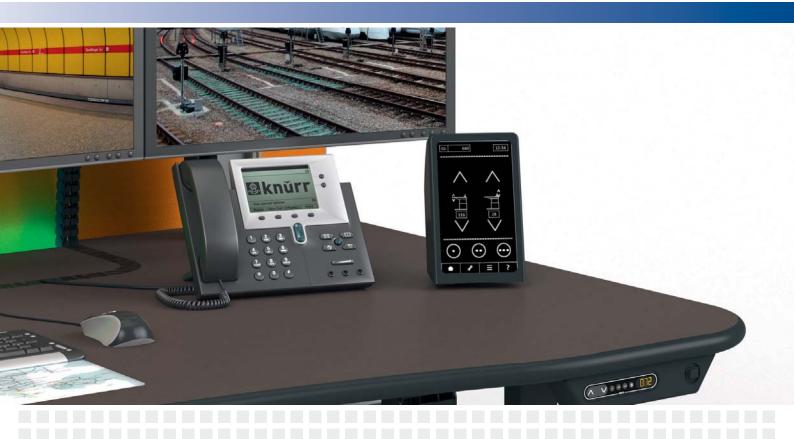

#### > INSTALLATION SAMPLE

- Touch ErgoControl and Cardreader at every Console
- COTS IP-Switch for Console to Console and Room to Room Connection
- User specific Settings network wide available
- Interfaces for Building Automation Standard Protocols on Request:
  - Lighting
  - A/C
  - Shutters
  - etc.

#### **FEATURES**

- RFID Omnicard Reader allows for use of already existing RFID-Cards
- Single Place or Network
- Open Interfaces to Building Automation etc.
- Up to **48 Consoles per Work**
- Works parallel to existing **LINAK Controllers**
- **Retrofittable** for all Knürr Height adjustable Consoles from 2007 till present