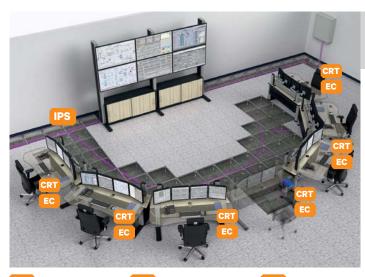

#### > INSTALLATION SAMPLE

- Touch ErgoControl and Cardreader at every Console
- COTS IP-Switch for Console to Console and Room to Room Connection
- User specific Settings network wide available
- Interfaces for Building Automation Standard Protocols on Request:
  - Lighting
  - A/C
  - Shutters
  - etc.

#### **FEATURES**

- RFID Omnicard Reader allows for use of already existing RFID-Cards
- Single Place or Network
- Open Interfaces to Building Automation etc.
- Up to **48 Consoles per Work**
- Works parallel to existing **LINAK Controllers**
- **Retrofittable** for all Knürr Height adjustable Consoles from 2007 till present