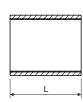

| item number | for pipes with thread | L  |
|-------------|-----------------------|----|
| 313/3       | P13,5                 | 30 |
| 316/3       | P16                   | 36 |
| 321/3       | P21                   | 40 |
| 329/3       | P29                   | 44 |
| 336/3       | P36                   | 54 |
| 342/3       | P42                   | 60 |