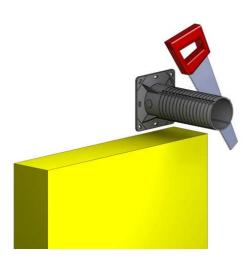

## Assembling installation box into thermal insulation MDZ XL

There is necessary to cut the carrier including inserted insulation before installation depending on layer thickness insulation.

The carrier is fixed to the wall with twists and dowels depending on type of the wall surface. For installation of 400 V plug we recommend to fasten the carrier with chemical anchors.