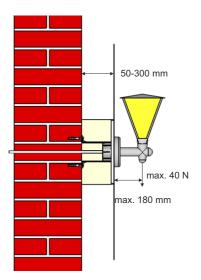

## Assembling installation box into thermal insulation MDZ XL

There is necessary to cut the carrier including inserted insulation before installation depending on layer thickness insulation.

The carrier is fixed to the wall with twists and dowels depending on type of the wall surface. For installation of 400 V plug we recommend to fasten the carrier with chemical anchors.