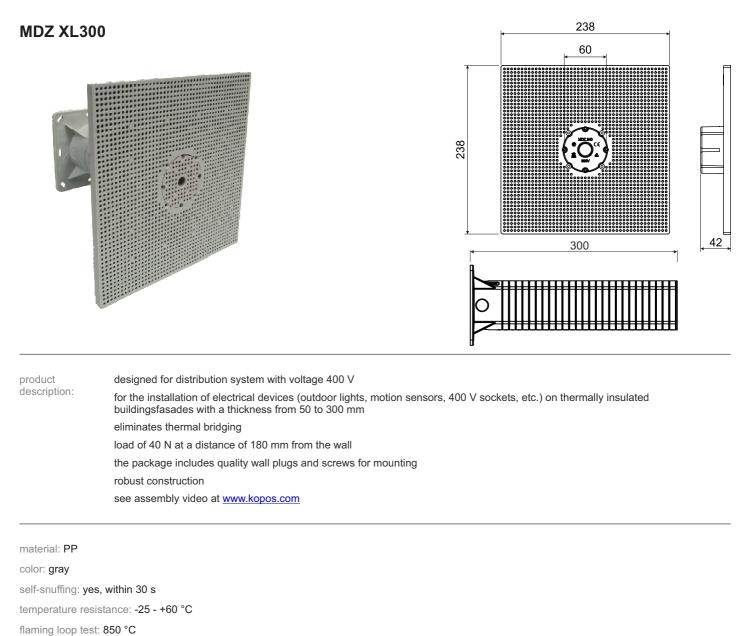

## Assembling installation box into thermal insulation MDZ XL

There is necessary to cut the carrier including inserted insulation before installation depending on layer thickness insulation.

The carrier is fixed to the wall with twists and dowels depending on type of the wall surface. For installation of 400 V plug we recommend to fasten the carrier with chemical anchors.

The finally installation of mounting plate should be done by 4 added screws.

The mounting desk includes integrated box which is designed for connection primaly, but it can also be used as a standard box for sockets or switches.