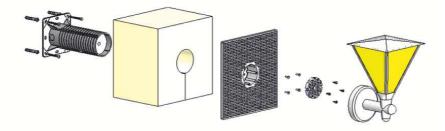

The finally installation of mounting plate should be done by 4 added screws.

The mounting desk includes integrated box which is designed for connection primaly, but it can also be used as a standard box for sockets or switches.