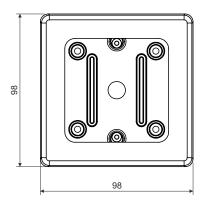

## **LKM 45**

product description:

designed for distribution system with voltage 400 V and with maximum current 16 A universal box for most single devices available on the market on the sides of the box are marked inlets for the trunknings (max. 40x20 mm) the box consists of two parts, the top and bottom part