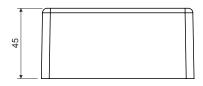

## **LKM 45**

product description:

designed for distribution system with voltage 400 V and with maximum current 16 A universal box for most single devices available on the market on the sides of the box are marked inlets for the trunknings (max. 40x20 mm) the box consists of two parts, the top and bottom part