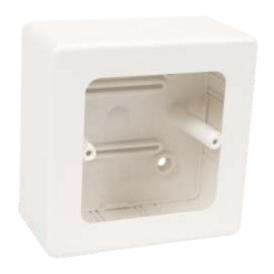

## **LKM 45**

product description:

designed for distribution system with voltage 400 V and with maximum current 16 A universal box for most single devices available on the market on the sides of the box are marked inlets for the trunknings (max. 40x20 mm) the box consists of two parts, the top and bottom part