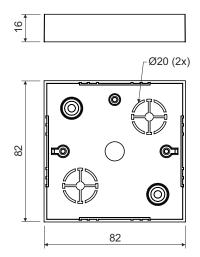

## junction box

## LK 80/1

product description:

designed for distribution system with voltage 400 V and with maximum current 16 A

its shape is also suitable for older devices

on the sides of the box are marked inlets for the trunknings to install on materials with fire classes E or F, use insulating pad

material: PVC color: white

self-snuffing: yes, within 30 s  $\,$ 

temperature resistance: -5 - +60 °C

flaming loop test: 850 °C

fire class for underlying material: A1-D

weight: 31 g

certification: EN 60 670-1 storage: ČSN 64 0090