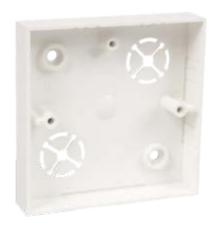

## junction box

## LK 80/1

product description:

designed for distribution system with voltage 400 V and with maximum current 16 A

its shape is also suitable for older devices

on the sides of the box are marked inlets for the trunknings to install on materials with fire classes E or F, use insulating pad

material: PVC color: white

self-snuffing: yes, within 30 s  $\,$ 

temperature resistance: -5 - +60 °C

flaming loop test: 850 °C

fire class for underlying material: A1-D

weight: 31 g

certification: EN 60 670-1 storage: ČSN 64 0090