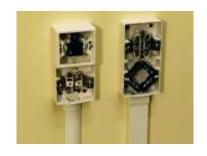

## LK 80X28 2R

product description:

designed for distribution system with voltage 400 V and with maximum current 16 A intended for devices of Classic and Swing - ABB series allows installation of devices with greater mounting depth installation of two devices or and double-socket on the sides of the box are marked inlets for the trunknings to install on materials with fire classes E or F, use insulating pad

configuration: HB - 10 pcs boxes including device screws (for 2 devices in 1 box) packed in foil; 60 pcs boxes in cardboard

accessories: cover VLK 80/R; VLK 80/2R

thermo-isolating pad PI 80 2ZK

terminal plate S-66