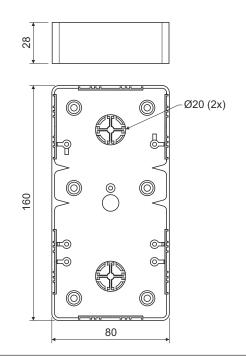

## LK 80X28 2R

product description:

designed for distribution system with voltage 400 V and with maximum current 16 A intended for devices of Classic and Swing - ABB series allows installation of devices with greater mounting depth installation of two devices or and double-socket on the sides of the box are marked inlets for the trunknings to install on materials with fire classes E or F, use insulating pad

material: PVC color: white

self-snuffing: yes, within 30 s

temperature resistance: -5 - +60 °C

flaming loop test: 850 °C

fire class for underlying material: A1-D

weight: 91 g

certification: EN 60 670-1 storage: ČSN 64 0090