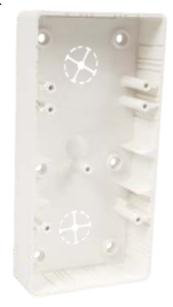

## LK 80X28 2R

product description:

designed for distribution system with voltage 400 V and with maximum current 16 A intended for devices of Classic and Swing - ABB series allows installation of devices with greater mounting depth installation of two devices or and double-socket on the sides of the box are marked inlets for the trunknings to install on materials with fire classes E or F, use insulating pad