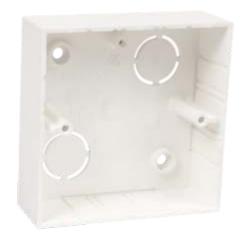

## LK 80X28/1

product description:

designed for distribution system with voltage 400 V and with maximum current 16 A

its shape is also suitable for older devices

allows installation of devices with greater mounting depth on the sides of the box are marked inlets for the trunknings to install on materials with fire classes E or F, use insulating pad