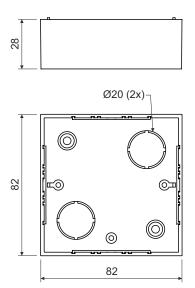

## LK 80X28/1

product description:

designed for distribution system with voltage 400 V and with maximum current 16 A

its shape is also suitable for older devices

allows installation of devices with greater mounting depth on the sides of the box are marked inlets for the trunknings to install on materials with fire classes E or F, use insulating pad