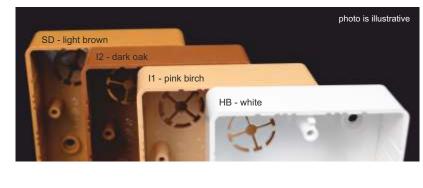

material: PVC

color: white / imitation pink birch / imitation dark oak / light brown self-snuffing: yes, within 30 s temperature resistance: -5 - +60 °C flaming loop test: 850 °C fire class for underlying material: A1-D weight: 45 g certification: EN 60 670-1 storage: ČSN 64 0090

thermo-isolating pad PI 80 T

terminal plate S-66

configuration:HB - 10 pcs boxes including device screws packed in foil; 100 pcs boxes in cardboard; color - whiteI1 - 10 pcs boxes including device screws packed in foil; 100 pcs boxes in cardboard; color - imitation pink birchI2 - 10 pcs boxes including device screws packed in foil; 100 pcs boxes in cardboard; color - imitation dark oakSD - 10 pcs boxes including device screws packed in foil; 100 pcs boxes in cardboard; color - light brown