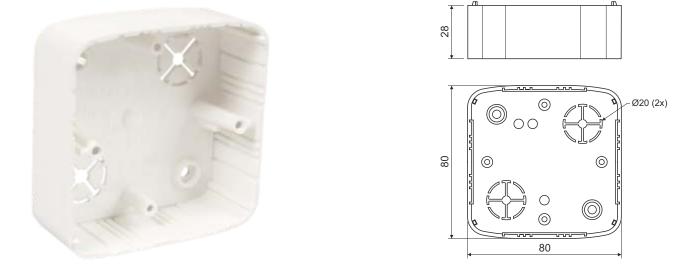

## LK 80X28 T

product description:

designed for distribution system with voltage 400 V and with maximum current 16 A intended for devices of Tango - ABB series suitable for devices with great mounting depth on the sides of the box are marked inlets for the trunknings to install on materials with fire classes E or F, use insulating pad

material: PVC

color: white / imitation pink birch / imitation dark oak / light brown self-snuffing: yes, within 30 s temperature resistance: -5 - +60 °C flaming loop test: 850 °C fire class for underlying material: A1-D weight: 45 g certification: EN 60 670-1 storage: ČSN 64 0090