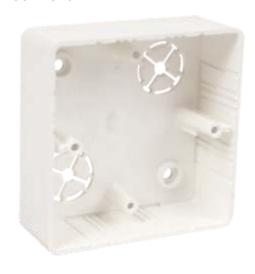

## junction box

## LK 80X28R/1

product description:

designed for distribution system with voltage 400 V and with maximum current 16 A intended for devices of Classic and Swing - ABB series

suitable for devices with great mounting depth