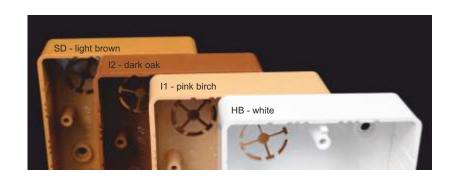

on the sides of the box are marked inlets for the trunknings to install on materials with fire classes E or F, use insulating pad

material: PVC

color: white / imitation pink birch / imitation dark oak / light brown

HB - 10 pcs boxes including device screws packed in foil; 120 pcs boxes in cardboard; color - white

I1 - 10 pcs boxes including device screws packed in foil; 120 pcs boxes in cardboard; color - imitation pink birch
I2 - 10 pcs boxes including device screws packed in foil; 120 pcs boxes in cardboard; color - imitation dark oak

SD - 10 pcs boxes including device screws packed in foil; 120 pcs boxes in cardboard; color - light brown

accessories:

screwless terminal plates TYP015, TYP016, TYP017, TYP018

cover VLK 80/R

extending frame NR 80/R thermo-isolating pad PI 80R