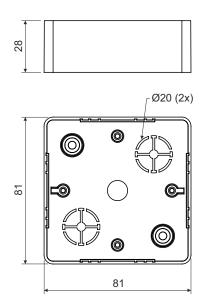

## LK 80X28R/1

product description:

designed for distribution system with voltage 400 V and with maximum current 16 A intended for devices of Classic and Swing - ABB series

suitable for devices with great mounting depth

on the sides of the box are marked inlets for the trunknings to install on materials with fire classes E or F, use insulating pad

material: PVC

color: white / imitation pink birch / imitation dark oak / light brown

self-snuffing: yes, within 30 s

temperature resistance: -5 - +60 °C

flaming loop test: 850 °C

fire class for underlying material: A1-D

weight: 47 g

certification: EN 60 670-1 storage: ČSN 64 0090

configuration: