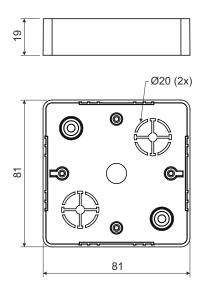

## LK 80X20R/1

product description:

designed for distribution system with voltage 400 V and with maximum current 16 A intended for devices of Classic and Swing - ABB series suitable for devices with greater mounting depth on the sides of the box are marked inlets for the trunknings to install on materials with fire classes E or F, use insulating pad

material: PVC color: white

self-snuffing: yes, within 30 s

temperature resistance: -5 - +60 °C

flaming loop test: 850 °C

fire class for underlying material: A1-D

weight: 33 g

certification: EN 60 670-1 storage: ČSN 64 0090