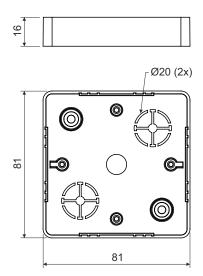

## junction box

## **LK 80R/1**

product description:

designed for distribution system with voltage 400 V and with maximum current 16 A intended for devices of Classic and Swing - ABB series on the sides of the box are marked inlets for the trunknings to install on materials with fire classes E or F, use insulating pad

material: PVC color: white

self-snuffing: yes, within 30 s temperature resistance: -5 - +60 °C

flaming loop test: 850 °C

fire class for underlying material: A1-D

weight: 31 g

certification: EN 60 670-1 storage: ČSN 64 0090