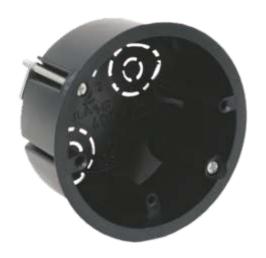

## **KU 68 LA/1HF**

product description:

designed for distribution system with voltage 400 V and with maximum current 16 A for premises with increased need for protection of persons and property allows to install double-socket