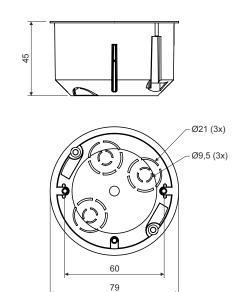

## **KU 68 LA/1HF**

product description:

designed for distribution system with voltage 400 V and with maximum current 16 A for premises with increased need for protection of persons and property allows to install double-socket