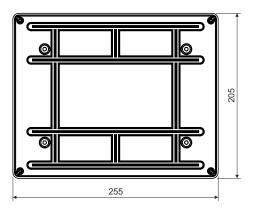

# KT 250

(KOPOS

product description:

designed for distribution system with voltage 400 V and with maximum current 16 A boxes for communication and power distribution at the bottom of the box are grooves for mounting the telephone terminals suitable for surface mounting - lid follows the size of the box boxes without preformed knockouts

#### material: PVC

color: gray self-snuffing: yes, within 30 s temperature resistance: -5 - +60 °C flaming loop test: 850 °C fire class for underlying material: A1-D weight: 666 g certification: EN 60 670-1