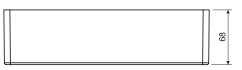

# KT 250

(KOPOS

product description:

designed for distribution system with voltage 400 V and with maximum current 16 A boxes for communication and power distribution at the bottom of the box are grooves for mounting the telephone terminals suitable for surface mounting - lid follows the size of the box boxes without preformed knockouts

#### material: PVC

color: gray self-snuffing: yes, within 30 s temperature resistance: -5 - +60 °C flaming loop test: 850 °C fire class for underlying material: A1-D weight: 666 g certification: EN 60 670-1