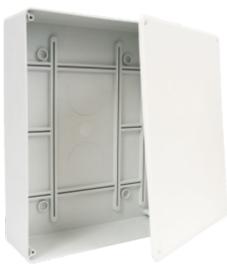

# KT 250

(KOPOS

product description:

designed for distribution system with voltage 400 V and with maximum current 16 A boxes for communication and power distribution at the bottom of the box are grooves for mounting the telephone terminals suitable for surface mounting - lid follows the size of the box boxes without preformed knockouts

#### material: PVC

color: gray self-snuffing: yes, within 30 s temperature resistance: -5 - +60 °C flaming loop test: 850 °C fire class for underlying material: A1-D weight: 666 g certification: EN 60 670-1