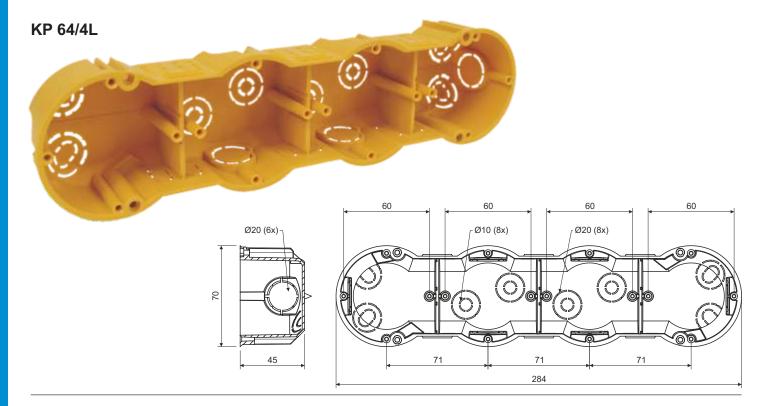

product description:

designed for distribution system with voltage 400 V and with maximum current 16 A

for modern installations in combined frames (spacing 71 mm)

significant rigidity makes device installation easier

tips for marking hole centres for installation holes in the double wall mounting screws are fitted with a triple thread for quick installation when mounting, it is not necessary to countersink the plasterboard edge

possibility to insert screwless terminals

material: PVC (Pb Free)

color: yellow

self-snuffing: yes, within 30 s

temperature resistance: -5 - +60 °C

flaming loop test: 850 °C

fire class for underlying material: A1-F