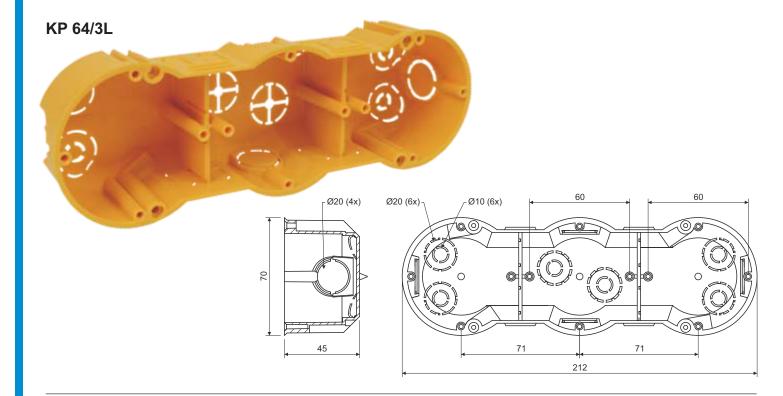

## junction box

product description:

designed for distribution system with voltage 400 V and with maximum current 16 A for modern installations in combined frames (spacing 71 mm) significant rigidity makes device installation easier tips for marking hole centres for installation holes in the double wall mounting screws are fitted with a triple thread for quick installation when mounting, it is not necessary to countersink the plasterboard edge

possibility to insert screwless terminals

| material: PVC (P   | b Free)                                                                                                                                                  |
|--------------------|----------------------------------------------------------------------------------------------------------------------------------------------------------|
| color: yellow      |                                                                                                                                                          |
| self-snuffing: yes | s, within 30 s                                                                                                                                           |
| temperature resi   | stance: -5 - +60 °C                                                                                                                                      |
| flaming loop test  | : 850 °C                                                                                                                                                 |
| fire class for und | erlying material: A1-F                                                                                                                                   |
| weight: 111 g      |                                                                                                                                                          |
| certification: EN  | 60 670-1                                                                                                                                                 |
| storage: ČSN 64    | 0090                                                                                                                                                     |
| configuration:     | NA - two boxes packed in shrink foil and covered with label, screws included in the bag, packs aligned in cardboard - 36 pcs boxes                       |
|                    | ST - individual boxes fitted with screws for mounting into double wall and covered with label, device screws are fitted in boxes; package - 32 pcs boxes |
| accessories:       | screwless terminal plates TYP015, TYP016, TYP017, TYP018                                                                                                 |
| auxiliary tools:   | saw-drill VPT 64                                                                                                                                         |
|                    | universal carrier VPTU                                                                                                                                   |