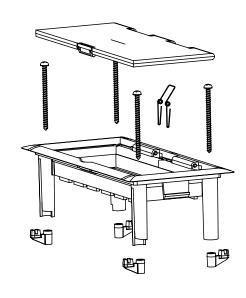

instruction: The frame is fitted between the covers parapet trunking. The edges of the cover are covered frame.

Frame is attached with 4 feet screws.

The frame is fitted with modular devices.

The cover with spring is attached to the frame.