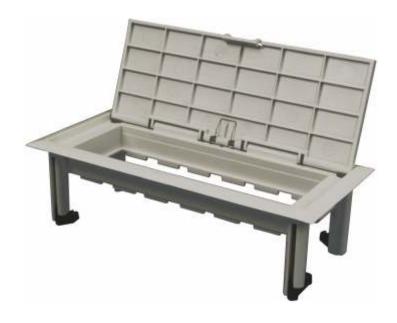

## **KOPOBOX MINI P**

product description:

designed for distribution system with voltage 500 V

the configuration is intended for assembling into the parapet trunkings PK 110X70 D and PK 110X70 D HF

fast assembling by help of fixation lugs

it enables the assembling of modular devices of 45x45 (max. 3 pcs) and 22,5x45 (max. 6 pcs), recommendations of devices

manufacturers Legrand, ABB, PEHA, Simon connect, Schneider electric

dimensions of a complete set: 175 x 80 x 50 mm