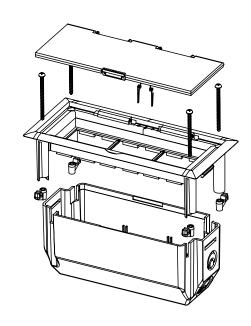

instruction: To furniture, into the hollow walls or to double floors is cut hole 164x67 mm.

To cover boxes bring cables that are fixed with clips.

The frame snaps into box and placed together in the prepared hole. The frame is attached with screws and feet to the base material.

The frame is fitted with modular devices.

The cover with spring is attached to the frame.