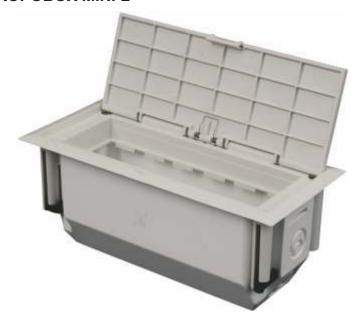

## **KOPOBOX MINI L**

product description:

designed for distribution system with voltage 500 V

the configuration is intended for assembling to furniture, into the hollow walls or to double floors (thickness of the desk 9-38 mm)

instruction: To furniture, into the hollow walls or to double floors is cut hole 164x67 mm.

To cover boxes bring cables that are fixed with clips.

The frame snaps into box and placed together in the prepared hole. The frame is attached with screws and feet to the base material.