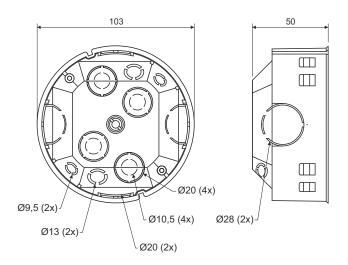

## **KOM 97HF**

product description:

designed for distribution system with voltage 400 V and with maximum current 16 A for premises with increased need for protection of persons and property

a large number of knockouts to make larger installations projections against ripping the box out of the wall sufficient space for terminal plate and circuit connection