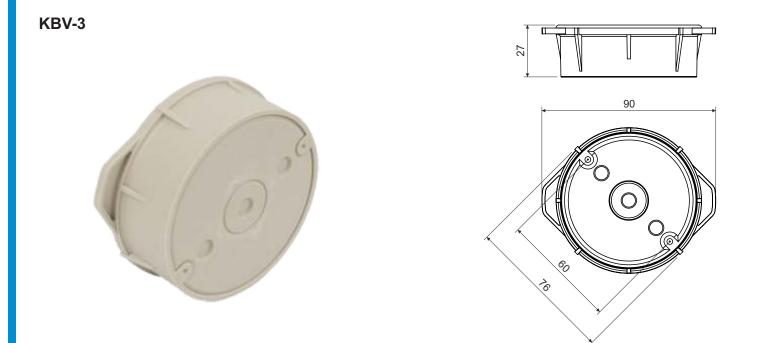

## cover of the box into concrete

product description:

the cover is designed for mounting with body of the box KBT-1 or KBT-2 cover is suitable when both sides of the wall shall be fitted with electronic devices against each other partition walls with 100 mm thickness: KBV-3 + KBT-1 + KBV-1 (or KBV-2) partition walls with 80 mm thickness: KBV-3 + KBT-2 + KBV-1 (or KBV-2) after hardening of the concrete, remove part of the rip-out part of the cover, making space for mounting cover allows to install the double-socket to adjust the height when applying additional plaster, you can use extending frame NRB 60/12 or NRB 60/24

material: PP (halogen-free) color: gray self-snuffing: no temperature resistance: -5 - +60 °C (short-time +90 °C) flaming loop test: 650 °C fire class for underlying material: A1 weight: 27 g certification: EN 60 670-1 storage: ČSN 64 0090