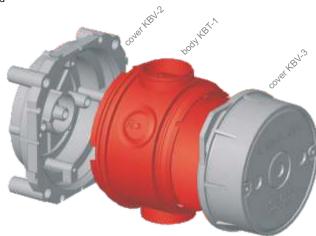

## cover of the box into concrete

product description:

the cover is designed for mounting with body of the box KBT-1 or KBT-2 cover is suitable when both sides of the wall shall be fitted with electronic devices against each other partition walls with 100 mm thickness: KBV-3 + KBT-1 + KBV-1 (or KBV-2) partition walls with 80 mm thickness: KBV-3 + KBT-2 + KBV-1 (or KBV-2) after hardening of the concrete, remove part of the rip-out part of the cover, making space for mounting cover allows to install the double-socket to adjust the height when applying additional plaster, you can use extending frame NRB 60/12 or NRB 60/24