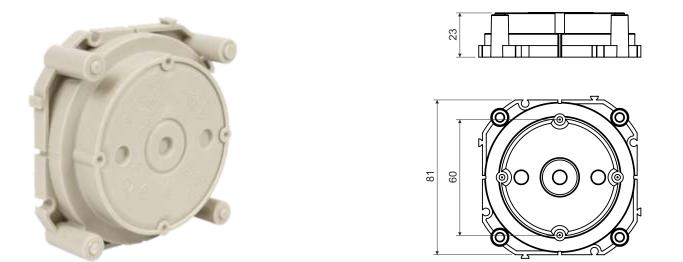

## KBV-2

product description:

the cover is designed for mounting with body of the box KBT-1 or KBT-2

allows connection with a spacing of 80 mm (two frames instrumentation Classic, Swing and Tango side by side)

to increase the spacing of 88 mm is spacer KBE-1 (two frames apparatus Classic, Tango or Swing side by side with a gap of 8 mm) the cover can be attached to the formwork using nails

after hardening of the concrete, remove part of the rip-out part of the cover, making space for mounting to adjust the height when applying additional plaster, you can use extending frame NRB 60/12 or NRB 60/24