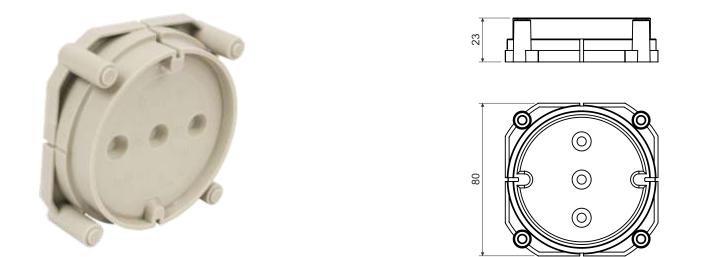

## KBV-1

product description:

the cover is designed for mounting with body of the box KBT-1 or KBT-2 in combination with KBT-1 allows to install double-socket the cover can be attached to the formwork using nails after hardening of the concrete, remove part of the rip-out part of the cover, making space for mounting when applying additional plaster, blind cover ZV 68 can be used to cover it to adjust the height when applying additional plaster, you can use extending frame NR 68/6, NR 68/10 or NRB 60/12, NRB 60/24

## material: PP (halogen-free)

color: gray self-snuffing: no temperature resistance: -5 - +60 °C (short-time +90 °C) flaming loop test: 650 °C fire class for underlying material: A1 weight: 32 g certification: EN 60 670-1 storage: ČSN 64 0090