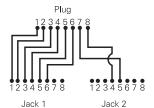

YT4-U2-U2 . . . . . . . . . Splits a 4-pair T568A jack for Token Ring or voice applications at either jack

YU4-U2-U2 . . . . . . . .

Splits a 4-pair USOC jack for Token Ring or

voice applications at

either jack