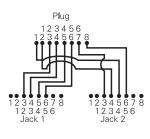

YT4-E2-U2 . . . . . . . . . Splits a 4-pair T568A/B jack for 10BASE-T and Token Ring or voice applications

Plug 23456 8

3456

Jack 2

56

Jack

c**(!!\_)**us

YA4-A3-U1..... Splits a 4-pair T568B jack for 1-, 2- or 3-pair voice and 1-pair voice/modem