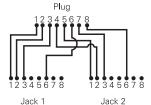

YT4-U2-U2 . . . . . . . . . Splits a 4-pair T568A jack for Token Ring or voice applications at either jack

YU4-U2-U2 . . . . . . . .

Splits a 4-pair USOC jack for Token Ring or

voice applications at

either jack