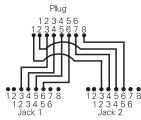

YT4-U2-U2 . . . . . . . . . Splits a 4-pair T568A jack for Token Ring or voice applications at either jack

YU4-U2-U2 . . . . . . . .

Splits a 4-pair USOC jack for Token Ring or

voice applications at

either jack