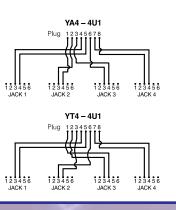

## **MODULAR 4-WAY SPLITTER**

Siemon's modular 4-way splitter provides provides access to each individual pair of a 4-pair modular outlet. The splitter converts a single 4-pair outlet to 4 individual 1-pair, 6-position outlets to enable four unique modular connections. The universal plug design enables compatibility with both 6- and 8-position outlets.

YA4-4U1 . . . . . . . . . Modular 4-way splitter, T568B YT4-4U1 ..... Modular 4-way splitter, T568A