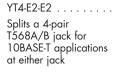

YT4-E2-U2 . . . . . . . . . Splits a 4-pair T568A/B jack for 10BASE-T and Token Ring or voice applications

Plug 23456 8

3456

Jack 2

56

Jack

c**(!!\_)**us

YA4-A3-U1..... Splits a 4-pair T568B jack for 1-, 2- or 3-pair voice and 1-pair voice/modem