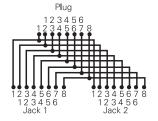

Y-BRIDGE . . . . . . . . . Bridges all jack pairs. Compatible with any jack wiring. Provides an additional 4-pair jack with the same wiring.

Note: These modular adapters meet category 3 transmission specifications.