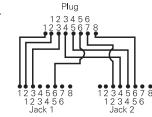

Y-BRIDGE . . . . . . . . . Bridges all jack pairs. Compatible with any jack wiring. Provides an additional 4-pair jack with the same wiring.

Note: These modular adapters meet category 3 transmission specifications.